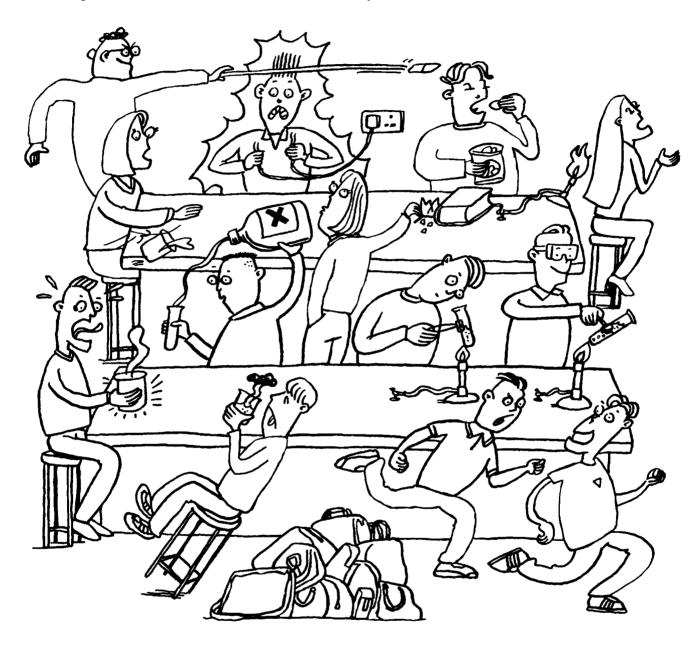

## **Lab Safety**

You will usually find a set of 'Lab Rules' in a science lab. They are there for your safety!

The drawing below shows a lab where there are no safety rules.

- 1 Write down a list of all the things going wrong in this lab.
- **2** For each of your answers, write a safety rule.
- 3 Design a poster for your lab, showing three safety rules and the reason for having it.